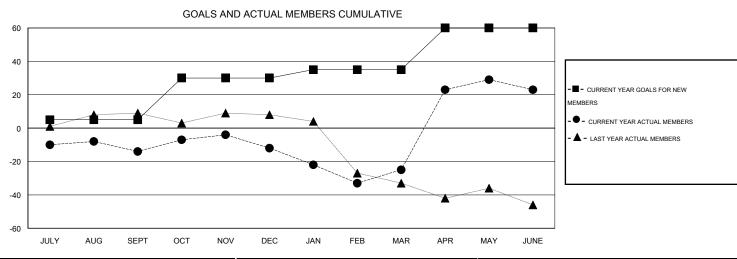

## LOCATION LOUISIANA

 $\mathsf{GMT}\;\mathsf{CA}\;1$ 

|               |                  | Clubs            |                  |                  | Members               |                    |                                     |                    |                  |  |
|---------------|------------------|------------------|------------------|------------------|-----------------------|--------------------|-------------------------------------|--------------------|------------------|--|
|               | RESUL            | TS FOR 2014-2015 | i                |                  | RESULTS FOR 2014-2015 |                    |                                     |                    |                  |  |
| QUARTER       | NEW CLUB<br>GOAL | NEW CLUBS        | DROPPED<br>CLUBS | NET<br>GAIN/LOSS | QUARTER               | NEW MEMBER<br>GOAL | CHARTER AND<br>NEW MEMBERS<br>ADDED | DROPPED<br>MEMBERS | NET<br>GAIN/LOSS |  |
| JULY/AUG/SEPT | 0                | 0                | 1                | -1               | JULY/AUG/SEPT         | 5                  | 28                                  | 42                 | -14              |  |
| OCT/NOV/DEC   | 1                | 0                | 0                | 0                | OCT/NOV/DEC           | 25                 | 19                                  | 17                 | 2                |  |
| JAN/FEB/MAR   | 0                | 0                | 0                | 0                | JAN/FEB/MAR           | 5                  | 21                                  | 34                 | -13              |  |
| APR/MAY/JUNE  | 1                | 1                | 0                | 1                | APR/MAY/JUNE          | 25                 | 71                                  | 23                 | 48               |  |